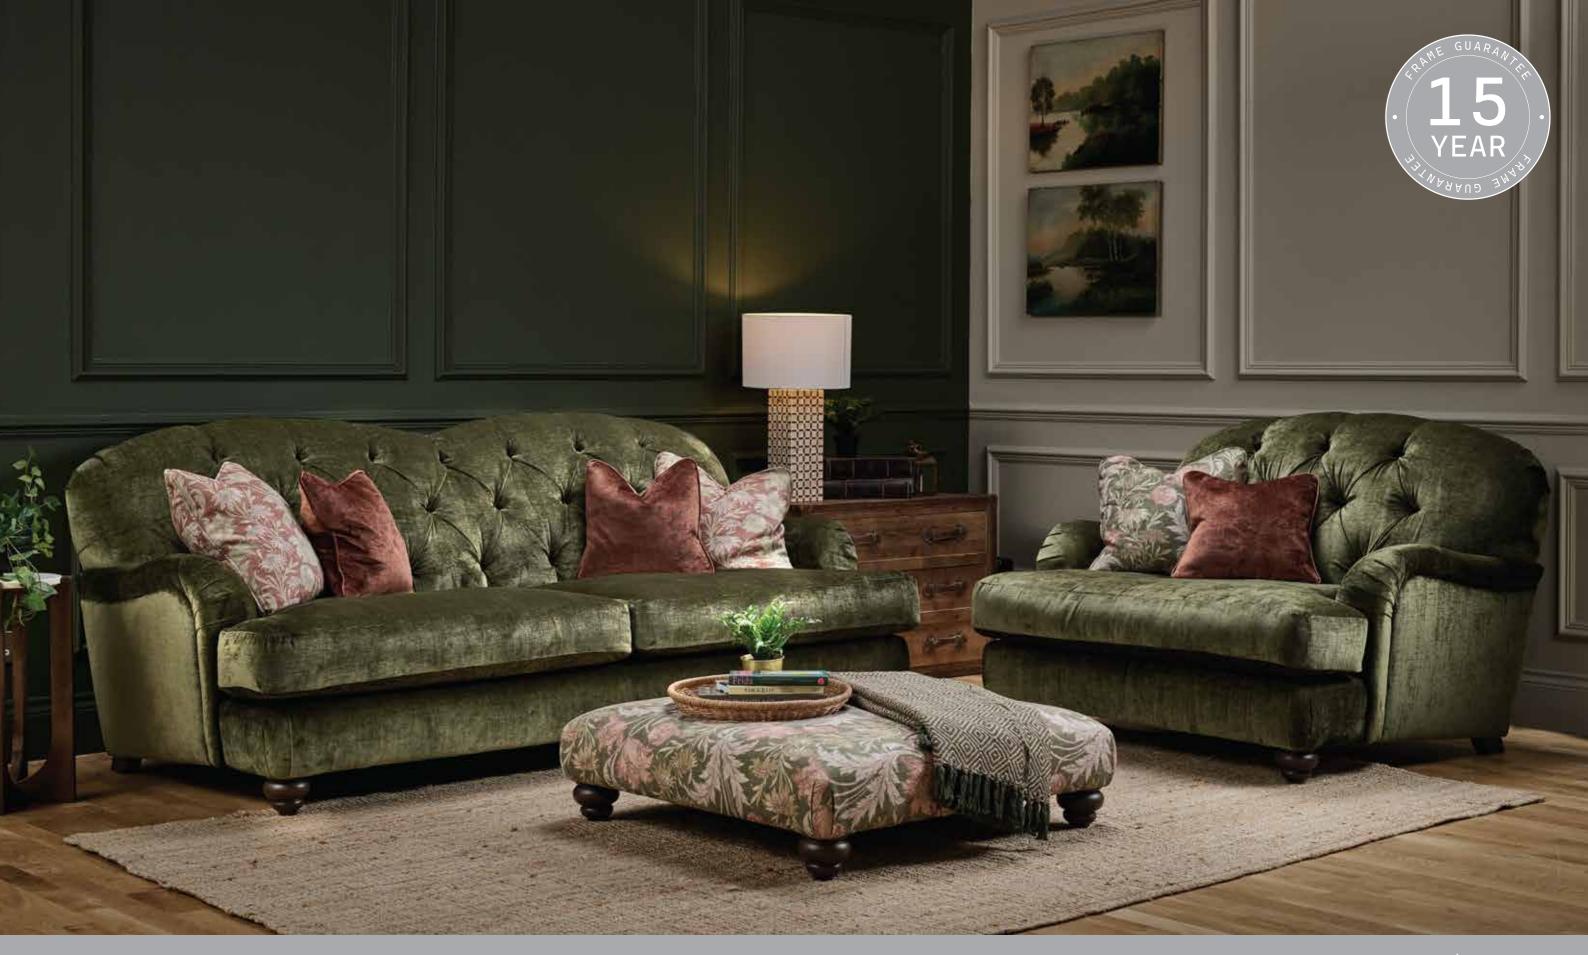

## Dumpling Collection

4 seater sofa and love chair shown in Dion Olive (Cover 1), Garland Brandy (Cover 2) and Dion Brandy (Cover 3). Dumpling footstool shown in Garland Olive (Cover 1).