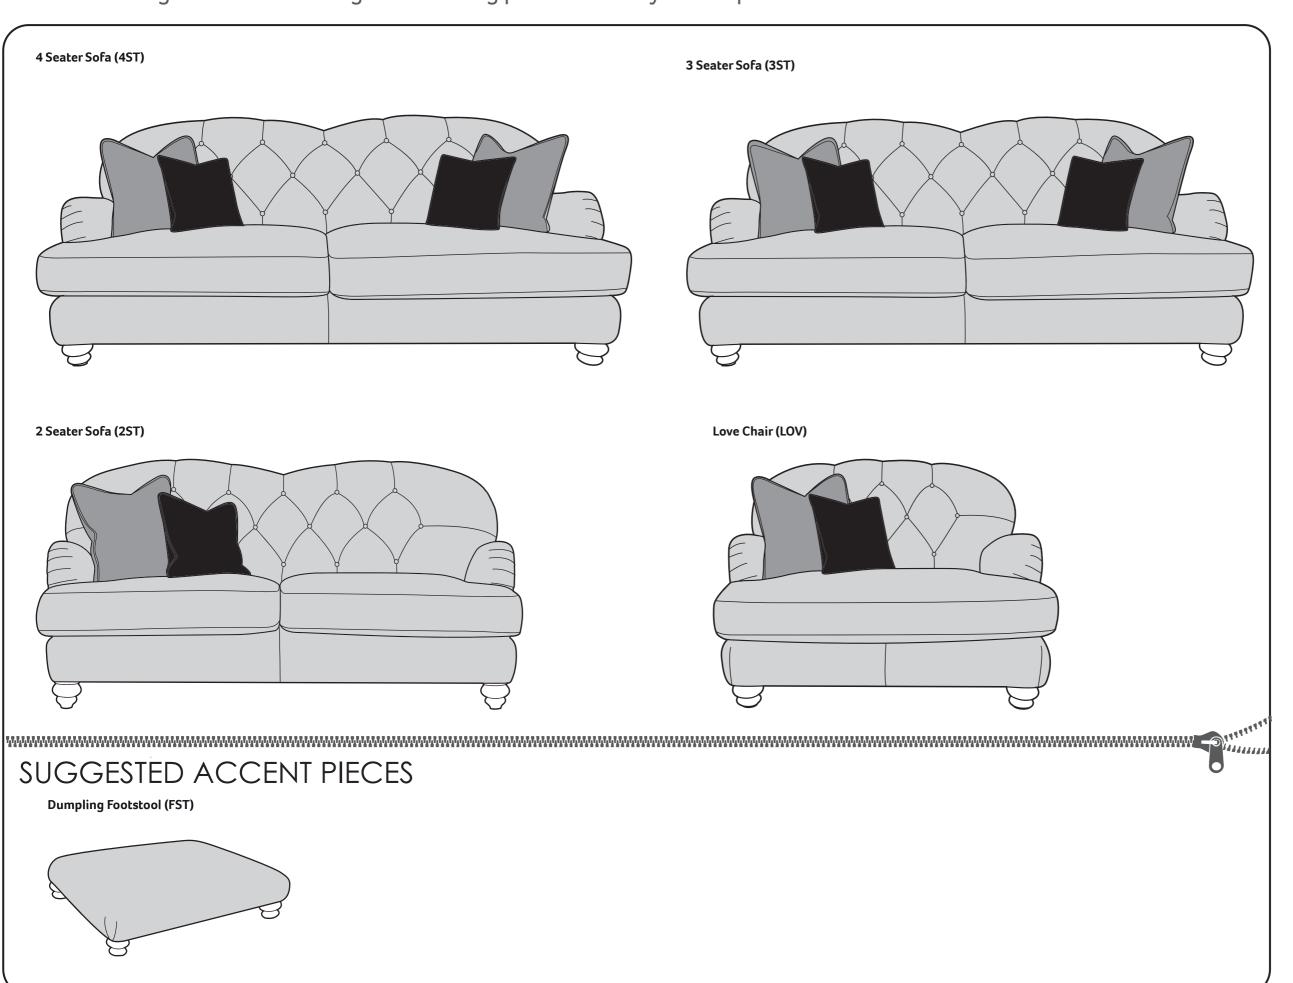

## DUMPLING DIMENSIONS (CM)

|                     | HEIGHT | WIDTH | DEPTH | SEAT     | SEAT    | SEAT    | ACCESS     | OUTBACK  | ARM      | WEIGHT (KG) | SCATTER CUSHIONS     |
|---------------------|--------|-------|-------|----------|---------|---------|------------|----------|----------|-------------|----------------------|
| AVAILABLE PIECES    | 1      | 2     | 3     | HEIGHT 4 | DEPTH 5 | WIDTH 6 | DIAGONAL 7 | HEIGHT 8 | HEIGHT 9 |             |                      |
| 4 SEATER SOFA (4ST) | 92     | 221   | 113   | 47       | 72      | 184     | 240        | 92       | 61       | 78.5        | 2 x Large, 2 x Small |
| 3 SEATER SOFA (3ST) | 92     | 191   | 113   | 47       | 72      | 155     | 212        | 92       | 61       | 73          | 2 x Large, 2 x Small |
| 2 SEATER SOFA (2ST) | 92     | 173   | 113   | 47       | 72      | 134     | 195        | 92       | 61       | 62          | 1 x Large, 1 x Small |
| LOVE CHAIR (LOV)    | 92     | 129   | 113   | 47       | 72      | 91      | 159        | 92       | 61       | 52.5        | 1 x Large, 1 x Small |
| ACCENT PIECES       |        |       |       |          |         |         |            |          |          |             |                      |
| FOOTSTOOL (FST)     | 29     | 94    | 94    | N/A      | N/A     | N/A     | 129        | N/A      | N/A      | 19.5        | N/A                  |