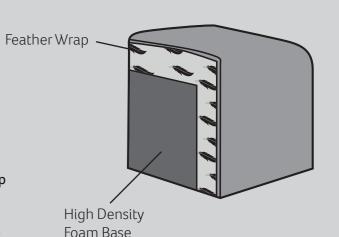

- \* Elasticated seat suspension.
- \* Elasticated back webbing.

A high density foam base seat interior with a duck feather filled, channelled topper which provides both luxurious softness and support.