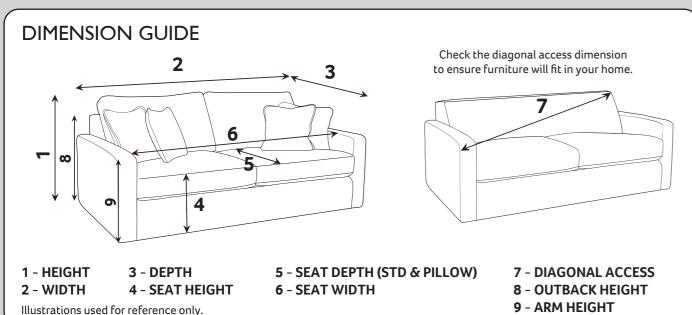

## DUMPLING DIMENSIONS (CM)

|                     | HEIGHT | WIDTH | DEPTH | SEAT     | SEAT    | SEAT    | ACCESS     | OUTBACK  | ARM      | WEIGHT (KG) | SCATTER CUSHIONS     |
|---------------------|--------|-------|-------|----------|---------|---------|------------|----------|----------|-------------|----------------------|
| AVAILABLE PIECES    | 1      | 2     | 3     | HEIGHT 4 | DEPTH 5 | WIDTH 6 | DIAGONAL 7 | HEIGHT 8 | HEIGHT 9 |             |                      |
| 4 SEATER SOFA (4ST) | 92     | 221   | 113   | 47       | 72      | 184     | 240        | 92       | 61       | 78.5        | 2 x Large, 2 x Small |
| 3 SEATER SOFA (3ST) | 92     | 191   | 113   | 47       | 72      | 155     | 212        | 92       | 61       | 73          | 2 x Large, 2 x Small |
| 2 SEATER SOFA (2ST) | 92     | 173   | 113   | 47       | 72      | 134     | 195        | 92       | 61       | 62          | 1 x Large, 1 x Small |
| LOVE CHAIR (LOV)    | 92     | 129   | 113   | 47       | 72      | 91      | 159        | 92       | 61       | 52.5        | 1 x Large, 1 x Small |
| ACCENT PIECES       |        |       |       |          |         |         |            |          |          |             |                      |
| FOOTSTOOL (FST)     | 29     | 94    | 94    | N/A      | N/A     | N/A     | 129        | N/A      | N/A      | 19.5        | N/A                  |