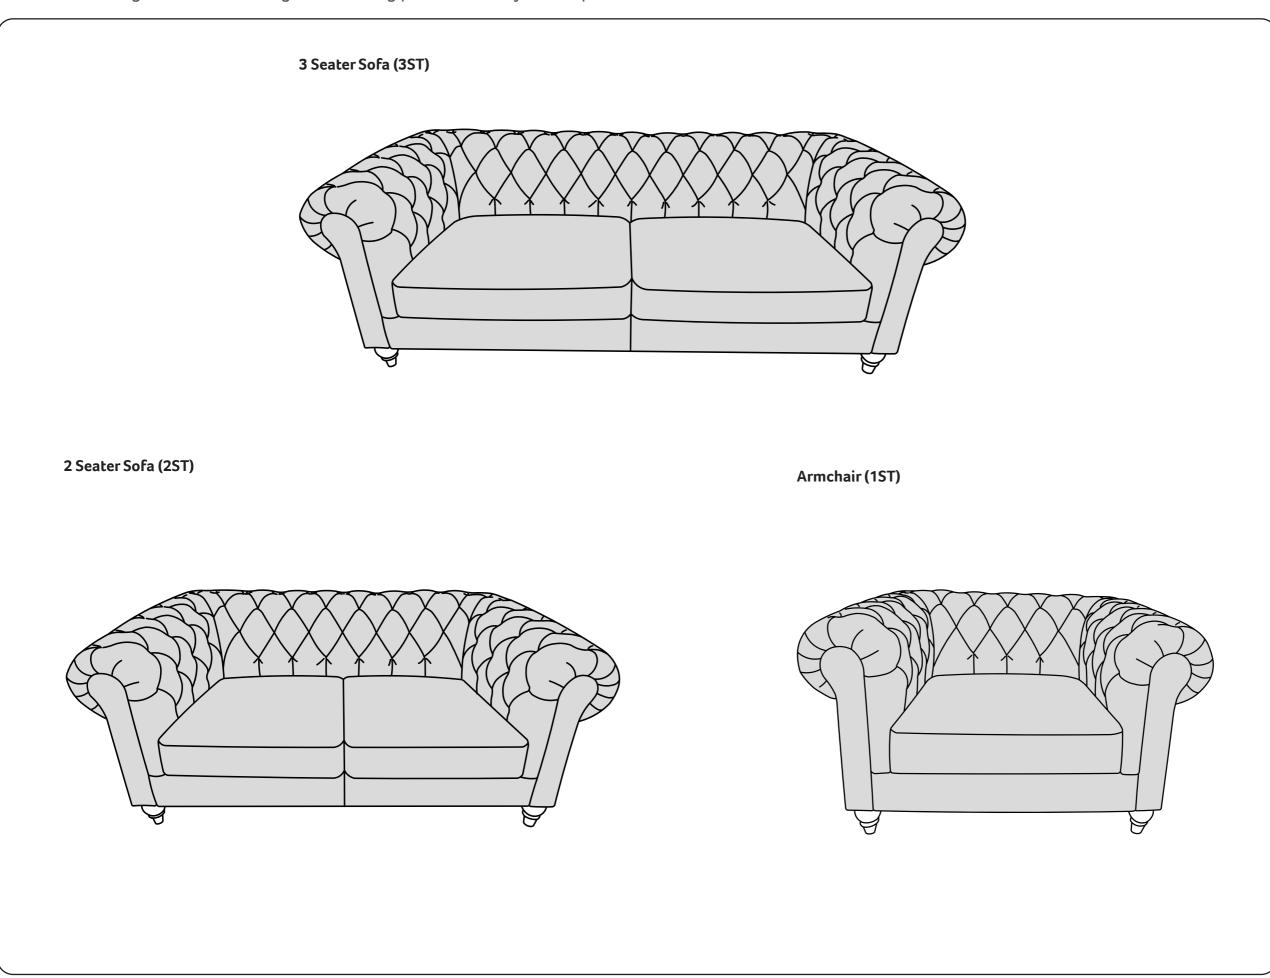

# LINCOLN COVER GUIDE - FIXED BACK

Please use this guide when ordering the following pieces to clarify cover options.

# LINCOLN DIMENSIONS (CM)

| AVAILABLE PIECES    | HEIGHT | WIDTH | DEPTH | SEAT     |              | SEAT    | OUTBACK  | ARM      | WEIGHT |
|---------------------|--------|-------|-------|----------|--------------|---------|----------|----------|--------|
|                     | 1      | 2     | 3     | HEIGHT 4 | SEAT DEPTH 5 | WIDTH 6 | HEIGHT 8 | HEIGHT 9 | (KG)   |
| 3 SEATER SOFA (3ST) | 78     | 225   | 100   | 48       | 65           | 164     | 78       | 78       | 65.5   |
| 2 SEATER SOFA (2ST) | 78     | 178   | 100   | 48       | 65           | 117     | 78       | 78       | 63     |
| ARMCHAIR (1ST)      | 78     | 130   | 100   | 48       | 65           | 69      | 78       | 78       | 43     |