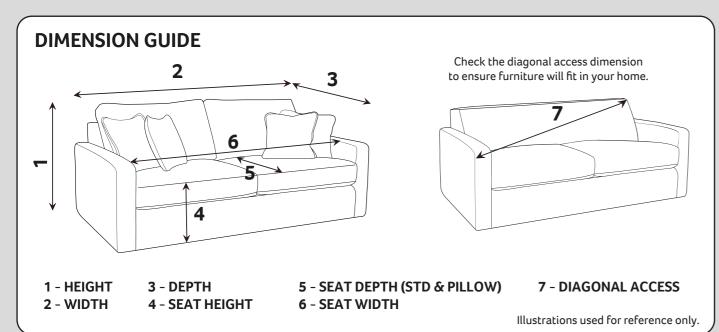

# LINCOLN DIMENSIONS (CM)

| AVAILABLE PIECES    | HEIGHT | WIDTH | DEPTH | SEAT     |              | SEAT    | OUTBACK  | ARM      | WEIGHT |
|---------------------|--------|-------|-------|----------|--------------|---------|----------|----------|--------|
|                     | 1      | 2     | 3     | HEIGHT 4 | SEAT DEPTH 5 | WIDTH 6 | HEIGHT 8 | HEIGHT 9 | (KG)   |
| 3 SEATER SOFA (3ST) | 78     | 225   | 100   | 48       | 65           | 164     | 78       | 78       | 65.5   |
| 2 SEATER SOFA (2ST) | 78     | 178   | 100   | 48       | 65           | 117     | 78       | 78       | 63     |
| ARMCHAIR (1ST)      | 78     | 130   | 100   | 48       | 65           | 69      | 78       | 78       | 43     |