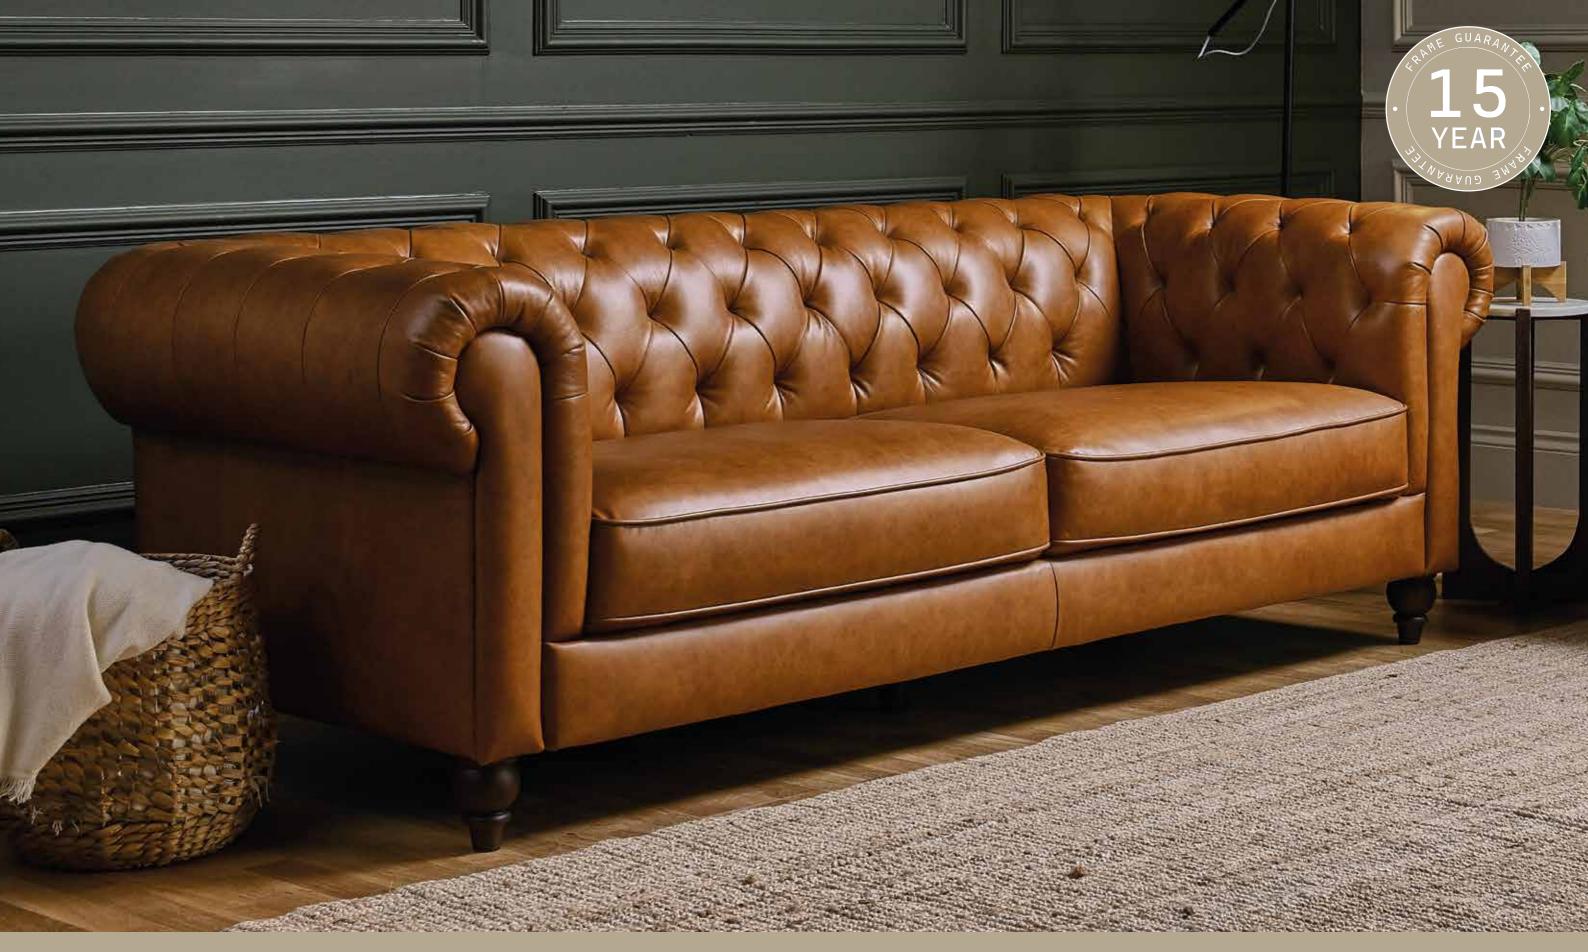

# Lincoln Collection

3 seater leather sofa shown in New England Cognac (Cover 1).

#### **NEW ENGLAND**

New England is a high quality waxed/pull up leather. It is a beautiful natural feel material crafted from top-grain cowhide, treated through polishing, oiling and waxing to achieve a distinctive tactile finish. It showcases a vintage aesthetic with rich patterns and colours. The use of advanced wax emulsions enhances its natural appearance, providing a soft texture for sofas that combines retro charm with comfort.